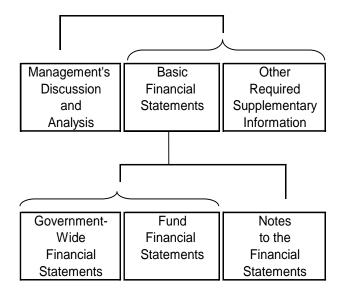

#### OVERVIEW OF FINANCIAL STATEMENTS

The basic financial statements consist of three components: (1) government-wide financial statements; (2) fund financial statements; and (3) notes to financial statements. This report also includes supplementary information intended to furnish additional details to support the basic financial statements.

#### **Government-Wide Financial Statements**

The government-wide financial statements provide both short-term and long-term information about the District's overall financial condition in a manner similar to those of a private-sector business. The statements include a statement of net position and a statement of activities that are designed to provide consolidated financial information about the governmental activities of the District presented on the accrual basis of accounting. The statement of net position provides information about the District's financial position, its assets, liabilities, and deferred inflows/outflows of resources, using an economic resources measurement focus. Assets plus deferred outflows of resources, less liabilities and deferred inflows of resources financial health. The

#### **Fund Financial Statements**

Fund financial statements are one of the components of the basic financial statements. A fund is a grouping of related accounts that is used to maintain control over resources that have been segregated for specific activities or objectives. The District uses fund accounting to ensure and demonstrate compliance with finance-related legal requirements and prudent fiscal management. Certain funds are established by law while others are created by legal agreements, such as bond covenants. Fund financial statements provide more detailed information about the District's financial activities, focusing on its most significant or "major" funds rather than fund types. This is in contrast to the entity wide perspective contained in the government-wide statements. All of the District's funds may be classified within one of the broad categories discussed below.

#### Notes to Financial Statements

The notes provide additional information that is essential for a full understanding of the data provided in the government-wide and fund financial statements.

#### **Other Information**

In addition to the basic financial statements and accompanying notes, this report also presents required supplementary information concerning the District's total other postemployment benefits (OPEB) and net pension liabilities.

#### **Components of the Annual Financial Report**