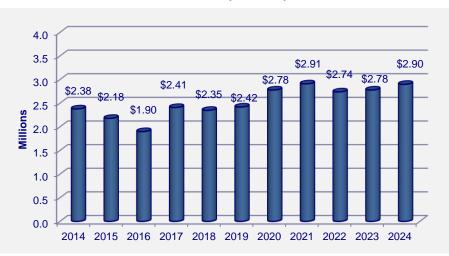

#### Energy Costs

Energy costs for the operation of plant have impacted the District's cost containment ability. These energy costs are reflected in the following chart for the June 30 fiscal year ends as indicated: