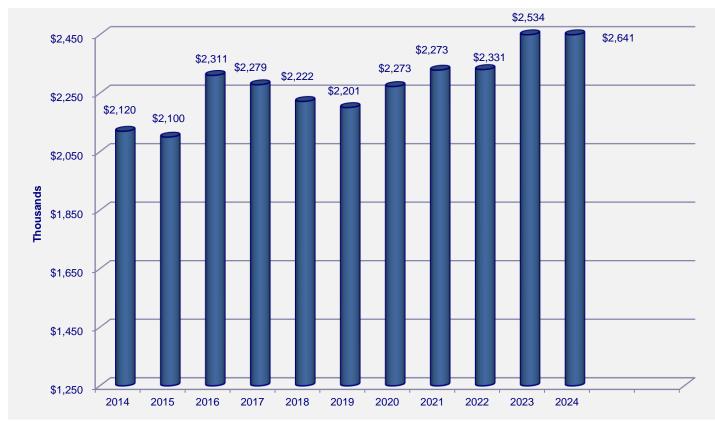

#### **Insurance Premiums**

The insurance industry has presented a challenge for consumers for the past several years. The current provider of health insurance has a contractual provision whereby the District is to pay at least 75 percent of the premium cost for employee health coverage. The District's total cost for health insurance benefits is reflected in the chart below for the June 30 fiscal year ends as indicated:

#### **Health Insurance Premiums**

Holmes County DSB MD&A, Notes, and RSI June 30, 2024