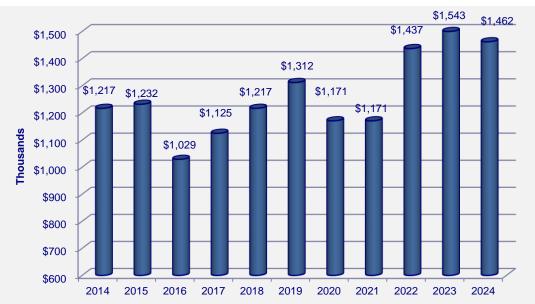

#### **Terminal Pay Benefits**

Terminal pay benefits are a significant annual cost and liability for the District. The District purchases leave from employees when they participate in the Deferred Retirement Option Program and when they terminate from employment, and at the rate of 80 percent of the value of sick leave earned on an annual basis by current employees with certain limits. The following reflects the total terminal pay liability for June 30 fiscal year ends as indicated:

**Terminal Pay Liability** 