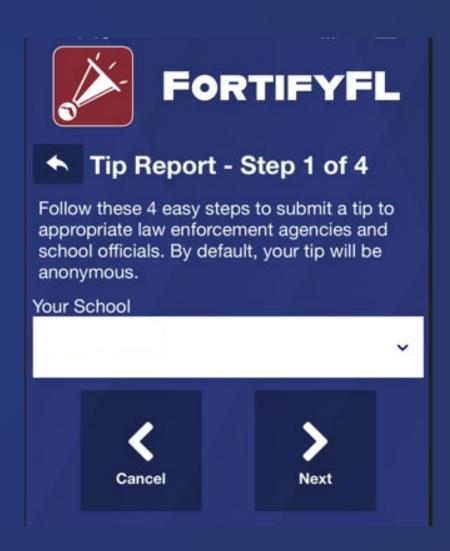

ice:

Per Florida law if someone knowingly submitted a false tip through FortifyFL, device information will be provided to law enforcement, and the individual could be subject to criminal penalties.



#### **←** Important Notice

Florida Statute 943.082 states that if, following an investigation, it is determined that a person knowingly submitted a false tip through FortifyFL, the Internet protocol (IP) address of the device on which the tip was submitted will be provided to law enforcement agencies for further investigation, and the reporting party may be subject to criminal penalties under s. 837.05. In all other circumstances, unless the reporting party has chosen to disclose his or her identity, the report will remain anonymous.

I understand, continue

## Step 1: Select Your School





#### Step 2:

### Provide Your Tip

Be sure to give enough information to get the right kind of help.



Step 3: Attach an Optional Photo or Video





#### Step 4:

# Provide Optional Information and Submit Your Tip



★ Tip Report - Step 4 of 4

Tap below to submit your tip. At this point, you have to opportunity to add your contact information. Your personal information is NOT REQUIRED to submit this tip. Tips may always be submitted anonymously through FortifyFL.

Your Name (Optional)

Your Email Address (Optional)

Your Phone Number (Optional)







#### Check out this video about FortifyFL



## EORTIFYEL



Thank you for helping to keep our school and community safe