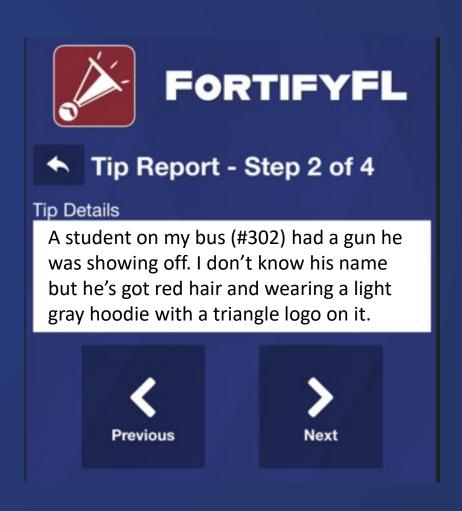

### Provide Your Tip

Be sure to give enough information to get the right kind of help.

Step 3: Attach an Optional Photo or Video