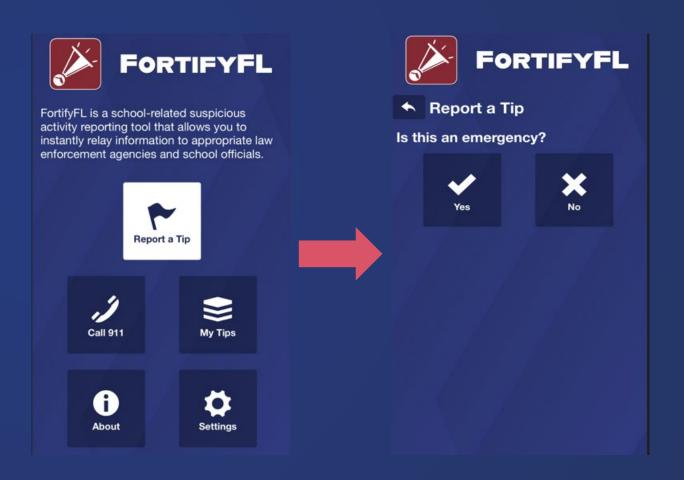

#### How do I submit a tip in the app?

Click "Report a Tip" and indicate if it is an emergency