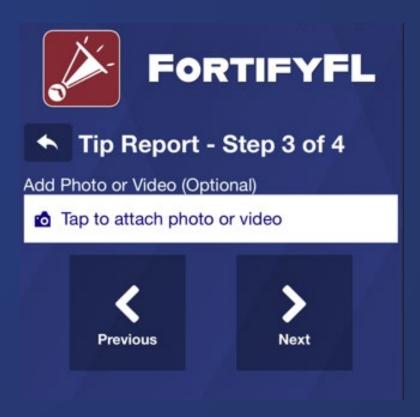

### Provide Your Tip

Be sure to give enough information to get the right kind of help.

Step 3: Attach an Optional Photo or Video